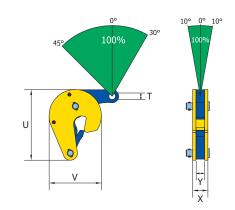

| Article Nr. | Type | Capacity | Jaw opening | Dimensions in mm |    |    |    |    |         |
|-------------|------|----------|-------------|------------------|----|----|----|----|---------|
|             |      | (kg/pc)  | (R) (mm)    | U                | V  | T  | Х  | Υ  | (kg/pc) |
| 828000      | TVK  | 500      | 0 - 17      | 121              | 96 | 12 | 28 | 15 | 1,3     |