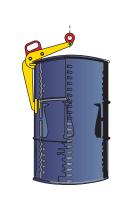

# **TVKH**

## Special lightweight heavy duty clamp for upright drum lifting

### **Application:**

- Designed for lifting, handling and transporting of (oil) drums, where the drums have to stay in a upright position
- Single clamp application on empty or filled drums
- During lifting and transportation the centre of gravity of the drum is always below the lifting point
- Jaw openings available from: 0 to 25 mm
- · Working load limit (WLL) 600 kg