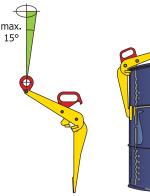

### **Application:**

- Designed for lifting, handling and transporting of (oil) drums, where the drums have to stay in a upright position
- Single clamp application on empty or filled drums
- During lifting and transportation the centre of gravity of the drum is always below the lifting point
- Jaw openings available from: 0 to 25 mm
- · Working load limit (WLL) 600 kg