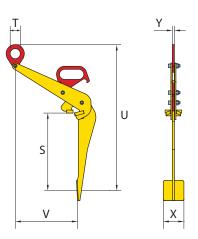

| Article Nr. | Туре | Capacity | Jaw opening | Dimensions in mm |     |     |    |     |    | Weight  |
|-------------|------|----------|-------------|------------------|-----|-----|----|-----|----|---------|
|             |      | (kg/pc)  | (R) (mm)    | U                | S   | V   | Т  | Х   | Υ  | (kg/pc) |
| 828100      | TVKH | 600      | 0 - 25      | 765              | 434 | 305 | 50 | 100 | 10 | 7       |